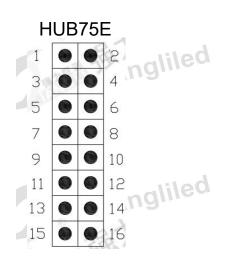

## 4. Signal Pin

|      | oiany |
|------|-------|
| 强力已必 | Qiang |
| IAID |       |

|                                |                  |                              | B<br>L<br>L<br>L<br>L<br>E<br>彩 | Qianglil                   |                           |
|--------------------------------|------------------|------------------------------|---------------------------------|----------------------------|---------------------------|
| Pin                            | Signal           | Function                     | Pin                             | Sign<br>al                 | Function                  |
| 1                              | RD1              | Red data signal              | 2                               | GD1                        | Green data signal         |
| 3                              | <sub>©</sub> BD1 | Blue data signal             | 4                               | GND                        | GND                       |
| 5                              | RD2              | Red data signal              | 6                               | GD2                        | Green data signal         |
|                                |                  | Dhua data simu d             | 8                               | 通<br>力<br>E<br>彩<br>G<br>L | Line power control        |
|                                | BD2              | Blue data signal             | 0                               | Е                          | signal                    |
| 9                              |                  | Line power control           | 10                              |                            | Line power control        |
| 9                              | А                | signal                       | 10                              | В                          | signal                    |
| 11                             | ®                | Line power control<br>signal | 12                              | ®<br>强 <b>D</b> 巨彩         | Line power control signal |
|                                |                  |                              |                                 | ANG                        | Data locking              |
| 13                             | CLK              | Clock signal                 | 14                              | LAT                        | signal                    |
| 15                             | OE               | Enable signal                | 16                              | GND                        | GND                       |
| Qiangliled Qiangliled Qianglil |                  |                              |                                 | Qianglil                   |                           |